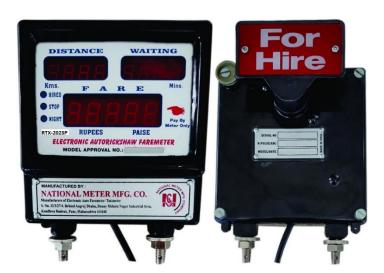

#### **Model of Autorickshaw Fare Meter:**

#### RTX - 2023P:

#### **Features:**

• Bright LED 7 segment display, clearly visible in day and night

- Separate display for fair, display and waiting time
- Switcher based power supply design
- Protected from over voltage
- Low voltage indication
- Separate mode indicator to show current mode of operational
- Automatic changeover of tariff between day and night during the course of journey itself
- Easy installation
- Temper proof design with all type of messages
- Less operating power hence energy consumption
- Easy configuration as per the requirements of any city / market through keyboard or PC