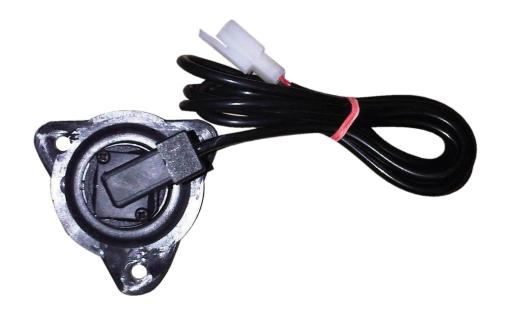

- Temper proof design with all type of messages
- Less operating power hence energy consumption
- Easy configuration as per the requirements of any city / market through keyboard or PC

## **Meter Operation:**

Rotation of the wheel is converting to pulses through electronic sensor. Each pulse represent one complete rotation of the wheel. These pulses further converted into kilometers. Number of pulses per kilometer is different for different vehicles like 2stroke and 4stroke engine autos. Fare is calculated per 100m according to the tariff decided by the Government. The waiting fare is added in the total fair calculated per minute according to the tariff decided by the Government.

#### **Meter Accessories:**

#### **2STROKE-ADAPTER:**



### **4STROKE-ADAPTER:**



## **APE-ADAPTER:**



## **DIESEL-ADAPTER:**



## TAXI-ADAPTER: