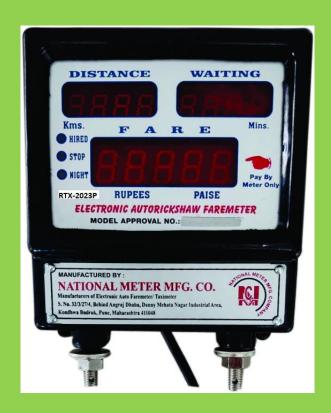

#### **Model of Autorickshaw Fare Meter:**

#### RTX - 2023P:

#### **Features:**

• Bright LED 7 segment display, clearly visible in day and night

- Separate display for fair, display and waiting time
- Switcher based power supply design
- Protected from over voltage
- Low voltage indication
- Separate mode indicator to show current mode of operational
- Automatic changeover of tariff between day and night during the course of journey itself
- Easy installation
- Temper proof design with all type of messages
- Less operating power hence energy consumption
- Easy configuration as per the requirements of any city / market through keyboard or PC