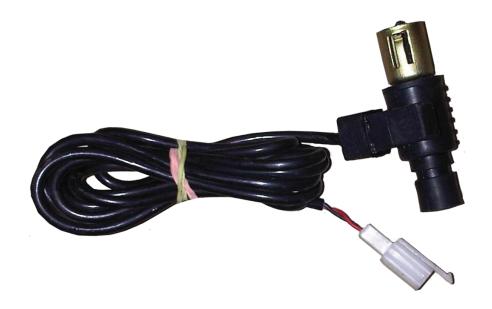

es
- Less operating power hence energy consumption
- Easy configuration as per the requirements of any city / market through keyboard or PC

## **Meter Operation:**

Rotation of the wheel is converting to pulses through electronic sensor. Each pulse represent one complete rotation of the wheel. These pulses further converted into kilometers. Number of pulses per kilometer is different for different vehicles like 2stroke and 4stroke engine autos. Fare is calculated per 100m according to the tariff decided by the Government. The waiting fare is added in the total fair calculated per minute according to the tariff decided by the Government.

#### **Meter Accessories:**

#### **2STROKE-ADAPTER:**



### **4STROKE-ADAPTER:**



## **APE-ADAPTER:**



## **DIESEL-ADAPTER:**



## TAXI-ADAPTER: