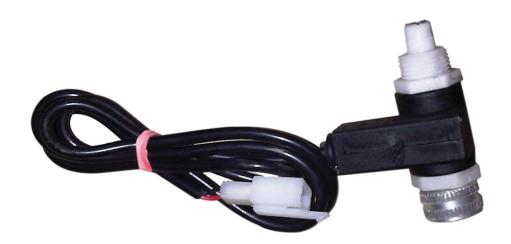

h all type of messages
- Less operating power hence energy consumption
- Easy configuration as per the requirements of any city / market through keyboard or PC

## **Meter Operation:**

Rotation of the wheel is converting to pulses through electronic sensor. Each pulse represent one complete rotation of the wheel. These pulses further converted into kilometers. Number of pulses per kilometer is different for different vehicles like 2stroke and 4stroke engine autos. Fare is calculated per 100m according to the tariff decided by the Government. The waiting fare is added in the total fair calculated per minute according to the tariff decided by the Government.

#### **Meter Accessories:**

#### **2STROKE-ADAPTER:**



### **4STROKE-ADAPTER:**



## **APE-ADAPTER:**



## **DIESEL-ADAPTER:**



## TAXI-ADAPTER: