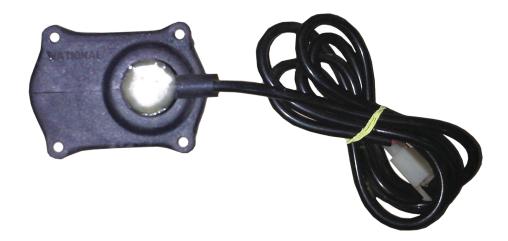

elf
- Easy installation
- Temper proof design with all type of messages
- Less operating power hence energy consumption
- Easy configuration as per the requirements of any city / market through keyboard or PC

## **Meter Operation:**

Rotation of the wheel is converting to pulses through electronic sensor. Each pulse represent one complete rotation of the wheel. These pulses further converted into kilometers. Number of pulses per kilometer is different for different vehicles like 2stroke and 4stroke engine autos. Fare is calculated per 100m according to the tariff decided by the Government. The waiting fare is added in the total fair calculated per minute according to the tariff decided by the Government.

#### **Meter Accessories:**

#### **2STROKE-ADAPTER:**



### **4STROKE-ADAPTER:**



## **APE-ADAPTER:**



## **DIESEL-ADAPTER:**



## TAXI-ADAPTER: