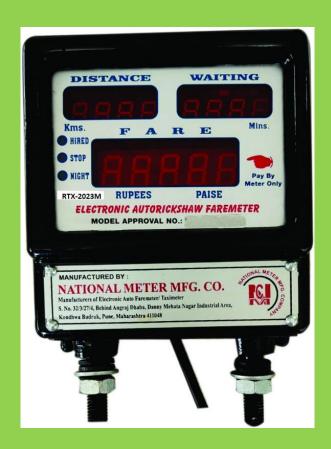

#### **Model of Autorickshaw Fare Meter:**

#### RTX - 2023M:

#### **Features:**

- Bright LED 7 segment display, clearly visible in day and night
- Separate display for fair, display and waiting time
- Switcher based power supply design
- Protected from over voltage
- Low voltage indication
- Separate mode indicator to show current mode of operational
- Automatic changeover of tariff between day and night during the course of journey itself
- Easy installation
- Temper proof design with all type of messages
- Less operating power hence energy consumption
- Easy configuration as per the requirements of any city / market through keyboard or PC