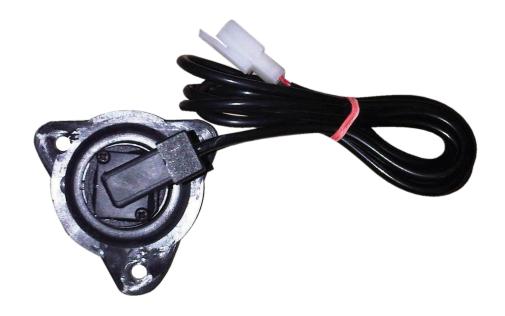

emper proof design with all type of messages
- Less operating power hence energy consumption
- Easy configuration as per the requirements of any city / market through keyboard or PC

#### **Meter Operation:**

Rotation of the wheel is converting to pulses through electronic sensor. Each pulse represent one complete rotation of the wheel. These pulses further converted into kilometers. Number of pulses per kilometer is different for different vehicles like 2stroke and 4stroke engine autos. Fare is calculated per 100m according to the tariff decided by the Government. The waiting fare is added in the total fair calculated per minute according to the tariff decided by the Government.

#### **Meter Accessories:**

#### **2STROKE-ADAPTER:**



#### **4STROKE-ADAPTER:**



### **APE-ADAPTER:**



## **DIESEL-ADAPTER:**



## TAXI-ADAPTER: