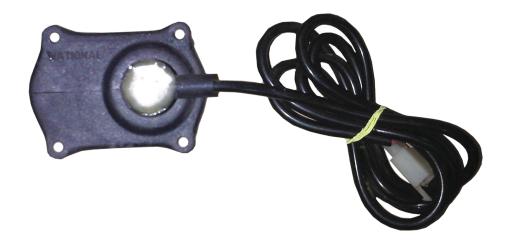

- Easy installation
- Temper proof design with all type of messages
- Less operating power hence energy consumption
- Easy configuration as per the requirements of any city / market through keyboard or PC

#### **Meter Operation:**

Rotation of the wheel is converting to pulses through electronic sensor. Each pulse represent one complete rotation of the wheel. These pulses further converted into kilometers. Number of pulses per kilometer is different for different vehicles like 2stroke and 4stroke engine autos. Fare is calculated per 100m according to the tariff decided by the Government. The waiting fare is added in the total fair calculated per minute according to the tariff decided by the Government.

#### **Meter Accessories:**

#### **2STROKE-ADAPTER:**



#### **4STROKE-ADAPTER:**



### **APE-ADAPTER:**



## **DIESEL-ADAPTER:**



## TAXI-ADAPTER: