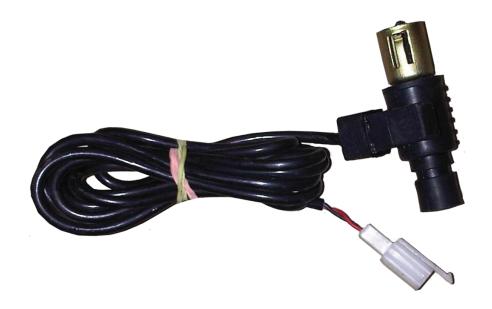

Less operating power hence energy consumption
- Easy configuration as per the requirements of any city / market through keyboard or PC

#### **Meter Operation:**

Rotation of the wheel is converting to pulses through electronic sensor. Each pulse represent one complete rotation of the wheel. These pulses further converted into kilometers. Number of pulses per kilometer is different for different vehicles like 2stroke and 4stroke engine autos. Fare is calculated per 100m according to the tariff decided by the Government. The waiting fare is added in the total fair calculated per minute according to the tariff decided by the Government.

#### **Meter Accessories:**

#### **2STROKE-ADAPTER:**



#### **4STROKE-ADAPTER:**



### **APE-ADAPTER:**



## **DIESEL-ADAPTER:**



## TAXI-ADAPTER: