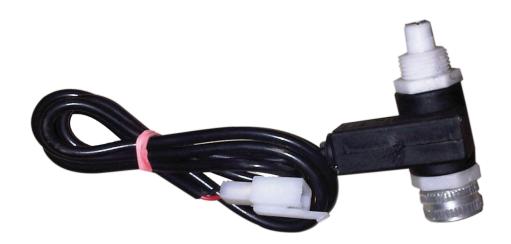

l type of messages
- Less operating power hence energy consumption
- Easy configuration as per the requirements of any city / market through keyboard or PC

#### **Meter Operation:**

Rotation of the wheel is converting to pulses through electronic sensor. Each pulse represent one complete rotation of the wheel. These pulses further converted into kilometers. Number of pulses per kilometer is different for different vehicles like 2stroke and 4stroke engine autos. Fare is calculated per 100m according to the tariff decided by the Government. The waiting fare is added in the total fair calculated per minute according to the tariff decided by the Government.

#### **Meter Accessories:**

#### **2STROKE-ADAPTER:**



#### **4STROKE-ADAPTER:**



### **APE-ADAPTER:**



## **DIESEL-ADAPTER:**



## TAXI-ADAPTER: