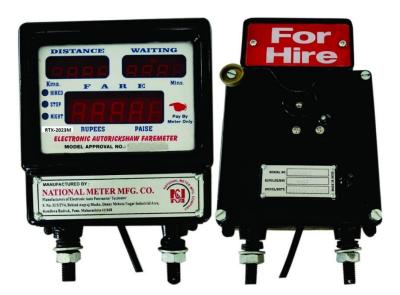

#### **Model of Autorickshaw Fare Meter:**

#### RTX - 2023M:

#### **Features:**

- Bright LED 7 segment display, clearly visible in day and night
- Separate display for fair, display and waiting time
- Switcher based power supply design
- Protected from over voltage
- Low voltage indication
- Separate mode indicator to show current mode of operational
- Automatic changeover of tariff between day and night during the course of journey itself
- Easy installation
- Temper proof design with all type of messages
- Less operating power hence energy consumption
- Easy configuration as per the requirements of any city / market through keyboard or PC